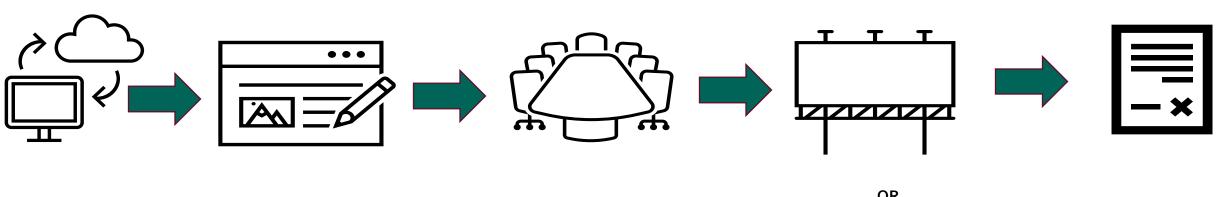

## Applicants will undergo a rigorous 90-120 days recruitment process consisting of the steps outlined below

We aim to short-list candidates within 8 weeks of the closing date. We also aim to contact candidates (who are moving forward to any stage of the process below); within 2 - 3 weeks of completing a previous stage of the selection process. If you don't hear from us within this period, please consider your application unsuccessful.

**SONRU Video Interview** 

Written assessment

Panel Interview/Presentation (Currently via Video)

OR **Technical Panel Presentation** 

**Psychometrics** 

Offer & Letter of Appointment to the successful Candidate(s)

One-to-One meetings (Final short-listed candidates)

Reference & Education Checks

Raising ambition.
Empowering action.